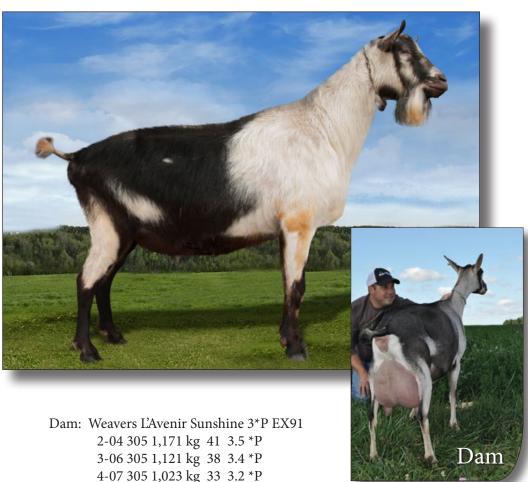

## Weavers **SOLAR STORM**

Breeder: Kevin B Weaver, Belmont, ON

- Solar Storm's dam "Sunshine 3\*P EX91" is a dairy, long-bodied doe with an exceptionally high, wide rear udder, strong suspensory ligament and ideal leg structure.
- The 2nd dam, Stella CBK, was a VG-2-YR-Old with outstanding production potential. All 3 lactations were \*P with her best as a 5-YR-Old with 1,505 kg of 3.46%F
- Expect Solar Storm to be a source for solid production improvement and outstanding, functionally sound offspring that will be made to last.