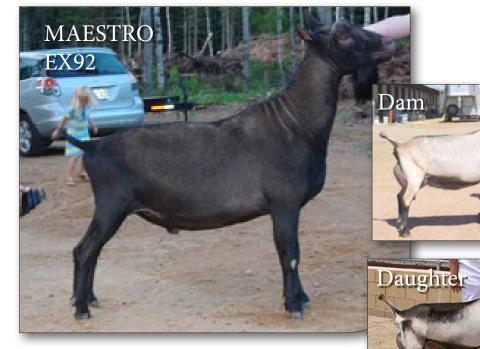

### (CAN)A122317 Pleasant-Grove Mink **MAESTRO**

Breeder: Keith Koopmann, Epworth, IA

- Maestro boasts ADGA National Class winners on both sides of his pedigree.
- An impressive individual himself, his dam is the ADGA National Show winner Pleasant-Grove Super Mink EX91 .
- Maestro will be sure to generate excitement as Canada's #1 Type buck! When bred to taller, longer animals, breeders can expect exceptional mammary system improvement and added width, depth and strength.