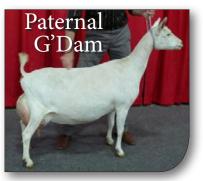

Paternal Dam: GCH Givernay By Invitation Only 2\*P 2\*M 3EX92 5-05 - 2015 West National Grand Champion 4-00 271d 1,505 kg 3.6% Fat 3.2% Prot

Paternal Grand-Dam:ResGCH Birchwood CCL Lexus \*P \*M 3EX91Me5-10 289d 1,350 kg 4.7% Fat 3.7% ProtDa