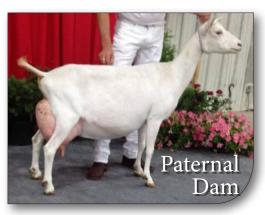

Paternal Dam: GCH Givernay By Invitation Only 2\*P 2\*M 3EX92 5-05 - 2015 West National Grand Champion 4-00 271d 1,505 kg 3.6% Fat 3.2% Prot

Paternal Grand-Dam:ResGCH Birchwood CCL Lexus \*P \*M 3EX91Me5-10 289d 1,350 kg 4.7% Fat 3.7% ProtDa