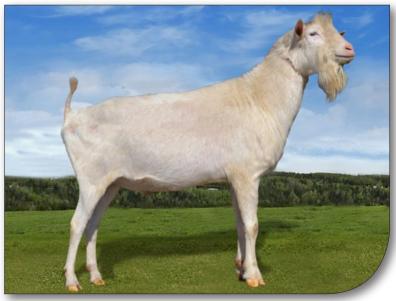

## Saanen

(CAN)S129135

Dam's Twin Sister: Kampfire Shawnee's Angel EX96

## Kampfire Emmott's ANDREW

Breeder: Keith Van Camp, Blackstock, ON

- From one of the most well-rounded families in Canada excelling for long, lifetime production, the depth of family; and the ability to breed big-time show winners!
- Andrew's dam, Kampfire Shawnee's Allison, just classified EX94
   (3rd highest in Canada). She was the former #1 Ranked Type Doe in Canada! Dam's twin sister Angel was classified EX96 (tied as Canada's #1 highest doe)!
- 2nd Dam is EX92 3E, was a CAN National Champion RWF winner.
- Andrew is the <u>Total Package</u>. Expect him to have the ability to breed productive does with breed-leading conformation and tremendous herd life.

## ANDREW (S129135)

#### Kampfire Emmott's ANDREW (S129135)

(Born: March 8, 2013)

<u>Dam</u>: Kampfire A Shawnee's Allison \*P EX-94 (S103524) - Former #1 Type Doe in Canada, #3 Highest Classified Doe in Canada

1-1 384d: 1,068 3.65%F 39 3.19%P 34 kg (2,354M 86F 75P lbs.)