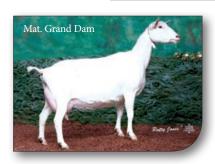

Allison's Twin Sister: Kampfire Shawnee's Angel EX-96 (Tied as the #1 scored doe in Canada)

Maternal Grand Dam: GCH Brighter Futures Ashley \*P EX-92 3E (Select Doe) (S92075)

5-2 249d: 1,256 3.42%F 43 2.87%P 36 kg (2769M 95F 79P lbs.)

Progeny: 3 VG and 1 EX daughters; 4 \*P daughters

Show Results: Best Doe in Show 2006 Peterborough Fair Goat Show, Best Doe in Show 2007 RAWF Goat Show

**Great MGD**: Brighter Futures Arlene (S89579)

Arlene's Maternal Sister: Sweating Acres Anna EX \*P