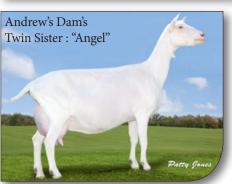

## Kampfire Emmott's ANDREW

Breeder: Keith Van Camp, Blackstock, ON

- From one of the most well-rounded families in Canada excelling for long, lifetime production, the depth of family; and the ability to breed big-time show winners!
- Andrew's dam, Kampfire Shawnee's Allison, just classified EX94
   (3rd highest in Canada). She was the former #1 Ranked Type Doe in Canada! Dam's twin sister Angel was classified EX96 (tied as Canada's #1 highest doe)!
- 2nd Dam is EX92 3E, was a CAN National Champion RWF winner.
- Andrew is the <u>Total Package</u>. Expect him to have the ability to breed productive does with breed-leading conformation and tremendous herd life.

Allison's Twin Sister: Kampfire Shawnee's Angel EX-96 (Tied as the #1 scored doe in Canada)

Maternal Grand Dam: GCH Brighter Futures Ashley \*P EX-92 3E (Select Doe) (S92075)

5-2 249d: 1,256 3.42%F 43 2.87%P 36 kg (2769M 95F 79P lbs.)