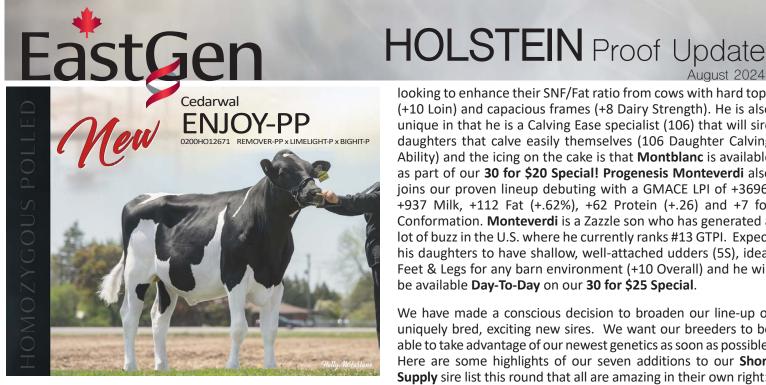

To start, we have added two exciting new homozygous polled sires to strengthen our growing line-up of polled sires. Being homozygous for the polled gene means that 100% of their progeny will be polled. The first, Cedarwal Enjoy-PP, is a Remover-PP son from a VG-86 Limelight-P from five generations of VG or EX Star Brood cows. With +3624 GPA LPI, +2004 Milk, +99 Fat (+.16%), +82 Protein (+.11%) and a pleasing +7 for Conformation, breeders can expect productive, high deviation cows, with shallow udders (5S). They will have great feet (+8 Heel Depth) and Dairy Strength (+8) making Enjoy-PP a very intriguing option for those looking to increase the prevalence of polled in their herd. Progenesis Energetic-PP, also by Remover-PP, stems from a VG Montblanc from 7 more generations of VG or EX dams. Energetic-PP debuts with +3516 GPA LPI, +1221 Milk, an amazing +113 Fat (+.53%), +59 Protein (+.12%), and a solid +8 for Conformation. Expect Energetic-PP to sire genetically superior polled daughters made to thrive in any management system. Both will be available Day-To-Day while Energetic-PP will be available in our 30 for \$25 Special and Enjoy-PP will be available in our 30 for \$20 Special. Now that's value!