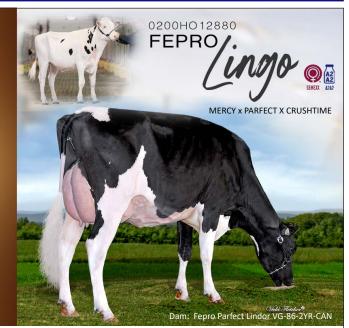

This is just a small sampling of our **Profit** Pust line-up. Use this QR code or ask your EastGen rep for more details.

New to our Day-To-Day Sexed line-up is Fepro Lingo. Lingo is a Mercy son from three generations of VG-2YR-Old dams followed by seven generations of VG or EX dams. An A2A2 carrier, Lingo is +3530 GPA LPI, +1061 Milk, +64 Fat (+.18%), +43 Protein (+.05%) and a pleasing +13 for Conformation. Lingo opitimizes balanced production and type. With 101 or higher for ME, HL, DF, MS, MT, CA, and DCA, Lingo will be in high demand (Note: Lingo is Limited Supply). We have also been able to secure enough inventory on the Breeder's Edge sire Siemers Stars \*RC to also add him to our Day-To-Day **Sexed** list. **Stars** stems from 9 EX dams from one of the truly greatest Holstein families of all time - the Apples! With solid Milk (+819 kg), good fat deviations (+.10% Fat) and superior type (+11 Conformation), **Stars** will make a great sexed option. He is also available conventional in our 30 for \$25 Special and sexed in our 30 for \$50 Special!