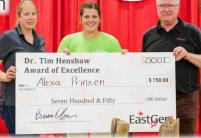

## Dr. Tim Henshaw Award of Excellence Winners

A memorial award established by EastGen last year, the Dr. Tim Henshaw Awards of Excellence were presented to nominees at each Ontario event who reflected and effectively communicated Dr. Henshaw's qualities of enthusiasm, encouragement, leadership, and devotion to serving others.

EastGen

Above: Ethan Ringelberg, Wentworth County, EastGen Challenge West winner, with EastGen General Manager Brian O'Connor and EastGen Director Stefan Mueller.

> Right: Alexa Prinzen, Prince Edward County, EastGen Showcase winner, with EastGen President Amanda Jeffs and EastGen General Manager Brian O'Connor.