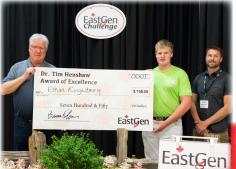

## Dr. Tim Henshaw Award of Excellence Winners

A memorial award established by EastGen last year, the Dr. Tim Henshaw Awards of Excellence were presented to nominees at each Ontario event who reflected and effectively communicated Dr. Henshaw's qualities of enthusiasm, encouragement, leadership, and devotion to serving others.

EastGen

Above: Ethan Ringelberg, Wentworth County, EastGen Challenge West winner, with EastGen General Manager Brian O'Connor and EastGen Director Stefan Mueller.

> Right: Alexa Prinzen, Prince Edward County, EastGen Showcase winner, with EastGen President Amanda Jeffs and EastGen General Manager Brian O'Connor.