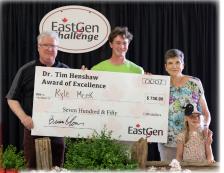

## Dr. Tim Henshaw Award of Excellence Winners

A memorial award established by EastGen last year, the Dr. Tim Henshaw Awards of Excellence were presented to nominees at each Ontario event who reflected and effectively communicated Dr. Henshaw's qualities of enthusiasm, encouragement, leadership, and devotion to serving others.

Above: Kyle Meek, Durham East, EastGen Challenge East winner, with EastGen General Manager Brian O'Connor and Jane and Norah Henshaw.

Congratulations 2024 winners.