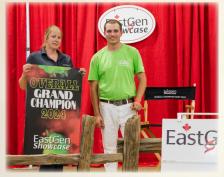

EastGen

Above: Ethan Ringelberg, Wentworth County, EastGen Challenge West winner, with EastGen General Manager Brian O'Connor and EastGen Director Stefan Mueller.

> Right: Alexa Prinzen, Prince Edward County, EastGen Showcase winner, with EastGen President Amanda Jeffs and EastGen General Manager Brian O'Connor.