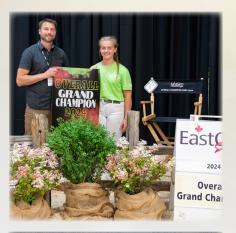

Right: Woodstock Challenge Grand Champion Overall: EastGen Director Stefan Mueller; Morgan Howard, Brant.

Congratulations to all 2024 Competitors!

Truro Showcase Dairy Grand Champion Overall: Grand - Sarah Versteeg, PEI; Reserve - Alena Moxsom, NS; and Dale MacPhee, EastGen.