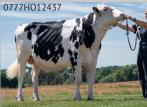

**GPA LPI +3490** 

MILK +1921 FAT +70 (-.03%)

+73 (+.05%) **PROT** CONF +12

+9 MS F&L +9

SEM FERT +63

Daughters: (Left) CAMPAGNA KNOWHOW RUBY VG-87-3YR-CAN (Right) CAMPAGNA KNOWHOW BARBARA VG-85-2YR-CAN

Semen Fertility +64