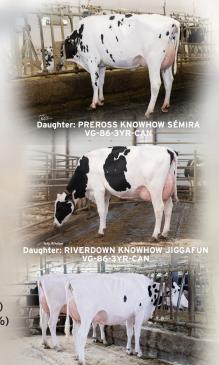

**PROGENESIS** 

FABULOUS x DETOUR x SUPERSHOT

The Robot Ready™, Calving Ease, and A2A2 designated Progenesis KNOWHOW is a phenomenal settler with +63 for Semen Fertility!

KNOWHOW is also the #1 Combined Milk and Conformation sire in the Top 50 LPI at +1921 Milk and +12 Conf!

**GPA LPI +3490** 

MILK +1921 FAT +70 (-.03%)

+73 (+.05%) **PROT** CONF +12

+9 MS F&L +9

SEM FERT +63

Daughters: (Left) CAMPAGNA KNOWHOW RUBY VG-87-3YR-CAN (Right) CAMPAGNA KNOWHOW BARBARA VG-85-2YR-CAN

Semen Fertility +64