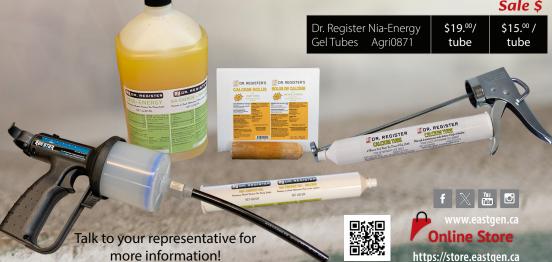

## Calcium Bolus

- Two sources of Calcium (Calcium Chloride & Calcium Sulfate)
- Fast acting Calcium absorption and a slower absorption with Calcium Sulfate
- Vitamin D3 (Helps to increase the absorption of Calcium and other vitamins)
- B2, Grape Seed & Glycerin, helps to maintain the health of the cow Sale \$

Calcium Bolus Agri0867 \$11.00 \$9.50

### Colcium tube & applicator

- Non burning in mouth
- Easy to administer
- Raise blood Calcium levels in 15 minutes
- Good source of Calcium, Magnesium, Potassium, Tricalcium Phosphate

Sale \$

Dr. Register Calcium \$16.00/tube \$13.00 / tube Tubes Agri0654

### NIA Energy **Drench** & applicator

- Provides vitamins to support and maintain the health of the animal
- Competitive pricing on a superior Glycerin product
- Faster and better absorption into cow's system
- Greater results from added ingredients; B vitamin, Niacinamide, Glycerin

Sale \$

Dr. Register Nia-Energy \$95.00/gal \$87.00 / gal Drench Agri0959

#### NIA Energy / Tel

- Provides vitamins to support and maintain the health of the animal
- Nia-Energy gel contains Glycerin and B3 vitamins, Niacin, Folic Acid, Riboflavin
- An oral Niacinamide supplement for dairy cows
- Administer one tube after calving, can be repeated in 12 hour intervals followed by one tube for 2-3 days post calving as needed