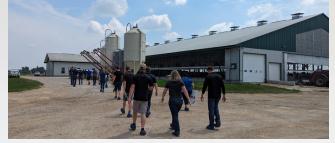

The event included powerful addresses delivered on Day 1 by Semex's Matt McCready, Jay Shannon, Mike Maciel, and Brad Gilchrist; and were joined on the program by Alain Beaudry.

Top: Conference attendees gathered at Larenwood Farms Ltd., Drumbo, ON. Middle: On tour at Hoenhorst Farms Ltd., Innerkip, ON. Bottom: MB-Luckylady Bullseye on parade at Semex.

#### Cont. from pg. 1

Day 2 consisted of farm tours and took the group through western Ontario to visit Gunn's Hill Cheese, Scherpenzeel Farms, Larenwood Farms Ltd., and Hoenhorst Farms Ltd.

Touring the Semex headquarters on Day 3 included presentations, office and distribution tours, and a parade of bulls outside the facility giving the audience a chance to see fan favourites on the move, including Melarry Fuel and MB-Luckylady Bullseye.