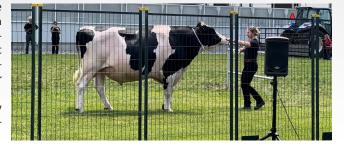

The event included powerful addresses delivered on Day 1 by Semex's Matt McCready, Jay Shannon, Mike Maciel, and Brad Gilchrist; and were joined on the program by Alain Beaudry.

Top: Conference attendees gathered at Larenwood Farms Ltd., Drumbo, ON. Middle: On tour at Hoenhorst Farms Ltd., Innerkip, ON. Bottom: MB-Luckylady Bullseye on parade at Semex.

#### Cont. from pg. 1

Day 2 consisted of farm tours and took the group through western Ontario to visit Gunn's Hill Cheese, Scherpenzeel Farms, Larenwood Farms Ltd., and Hoenhorst Farms Ltd.

Touring the Semex headquarters on Day 3 included presentations, office and distribution tours, and a parade of bulls outside the facility giving the audience a chance to see fan favourites on the move, including Melarry Fuel and MB-Luckylady Bullseye.