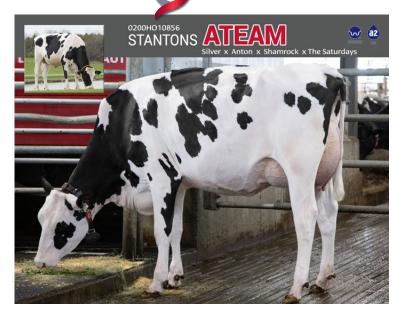

Stantons Ateam debuts this proof round with an official Canadian Conformation proof of +12. He still carries a GPA evaluation for production, however, falling just short of the minimum daughter threshold. The Robot Ready™ and A2A2 designated Ateam offers outstanding profit and production potential with +3360 GPA LPI, \$2551 Pro\$, +88 Fat (+0.25%), +59 Protein (+0.07%). His daughters have well-attached, shallow udders (+13 Overall), and correct feet & legs with desirable bone quality and rear leg rear view (+10 Overall). Of added value, Ateam will make a great choice to use on heifers (102 Calving Ability).